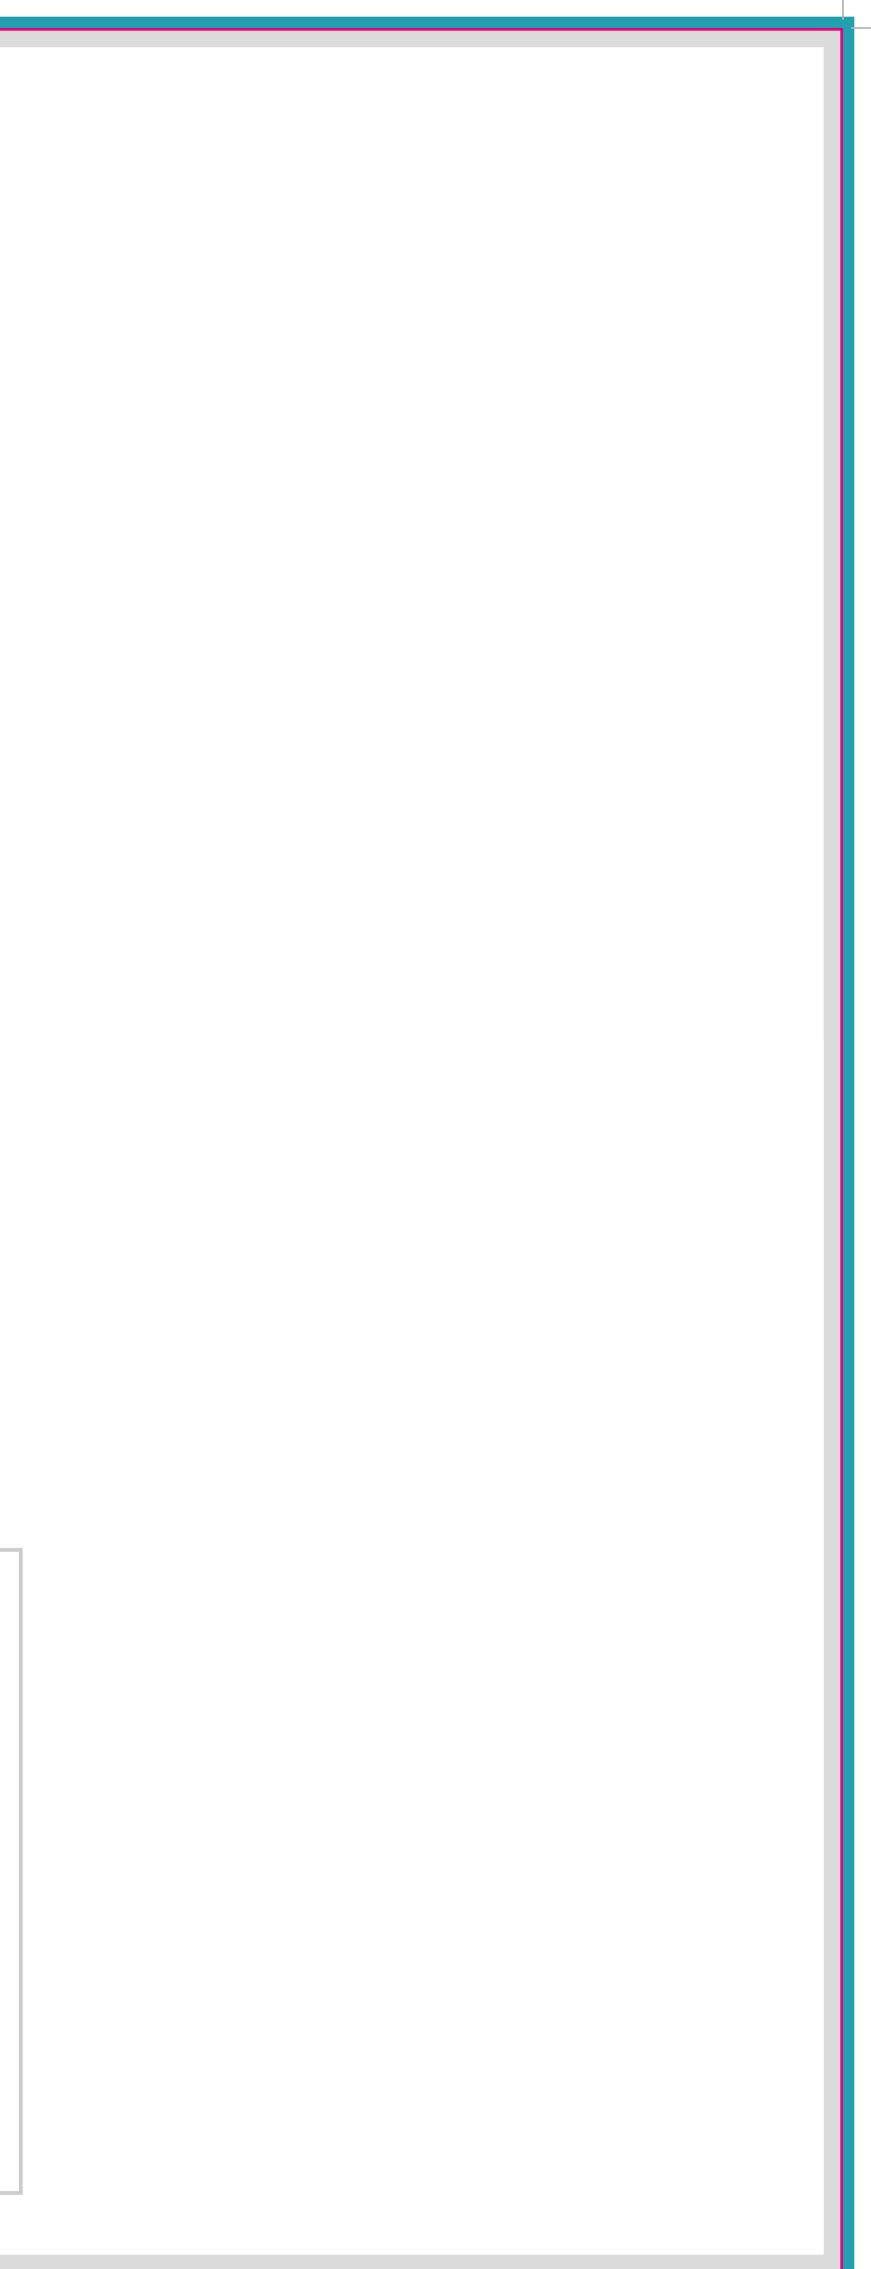

## **Correx Sign A1** 841 x 594mm

Place your design within 'Artwork' layer and delete 'Guide' layer once finished. Failure to remove guide layer will result in template printing over artwork design.

Finished Size - This is the finished size of the product once trimmed.

Safe Area - We recommend keeping text and images out of the grey area, remaining in white box.

3mm Bleed - Please extend your artwork into the bleed if you are using full colour or imagery in the background. Anything within this area will be removed once trimmed.